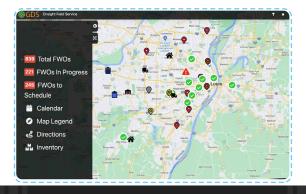

#### **Small Sample of Built-In Work Order KPIs**

- Ready for Billing
- Delivery Revenue
- Late Check-Ins
- Out of Scope
- Preventative Maintenance
- Scheduled Revisits
- Misdiagnosed
- Over Estimated Duration
- SLA Response Met
- Required Revisit